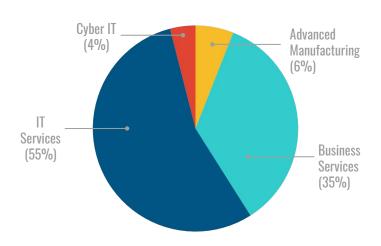

#### BUSINESS DEVELOPMENT REPORT

Year to Date

October 1, 2019 - September 1, 2020