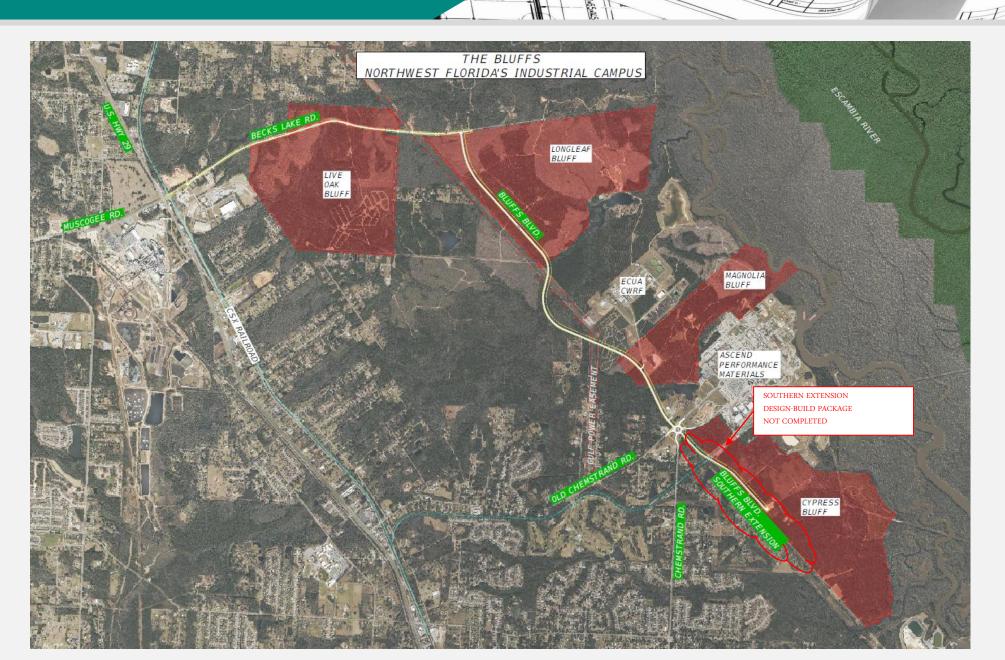

## **Next Steps**

- Acquire Required Right-of-Way
  - ECUA Spray Field Relocation (\$130,000)
  - Property Acquisition (\$4,388,000)
- Stakeholder Agreements
  - Ascend Performance Materials
  - ECUA
  - Gulf Power
  - Escambia County
- Complete Design-Build Criteria Package for The Bluffs Southern Extension (\$400,000)
- Obtain Agreements with Utility Providers
- Selection of Owner's Representative
- RFQ/RFP Selection Process
- Award Contract